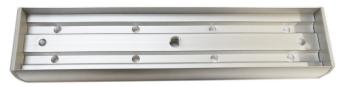

## SmartKing<sup>™</sup> short surface mount housing for 3000N counter plate

## **CHARACTERISTICS**

- Aluminium surface mount housing for 3000N armature plate
- Dimensions L: 194mm (l) x 45mm (w) x 17mm (h)
- Suitable for fire doors
- Easy, fast and accurate installing compared to traditional installation method
- Applicable to various size/material of doors
- No need to drill a big hole through the door compared to the traditional bolt and nut
- Improved vandal-resistant solution, the armature plate fixing is invisible from the other side of door
- · Supplied with mounting screws
- · Indoor use
- 5 year warranty