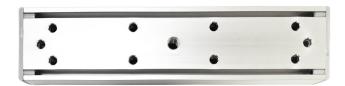

## SmartKing<sup>™</sup> short surface mount housing for 3000N counter plate

## **CHARACTERISTICS**

- Aluminium surface mount housing for 3000N armature plate
- Dimensions L: 194mm (l) x 45mm (w) x 17mm (h)
- Suitable for fire doors
- Easy, fast and accurate installing compared to traditional installation method
- Applicable to various size/material of doors
- No need to drill a big hole through the door compared to the traditional bolt and nut
- Improved vandal-resistant solution, the armature plate fixing is invisible from the other side of door
- · Supplied with mounting screws
- · Indoor use
- 5 year warranty